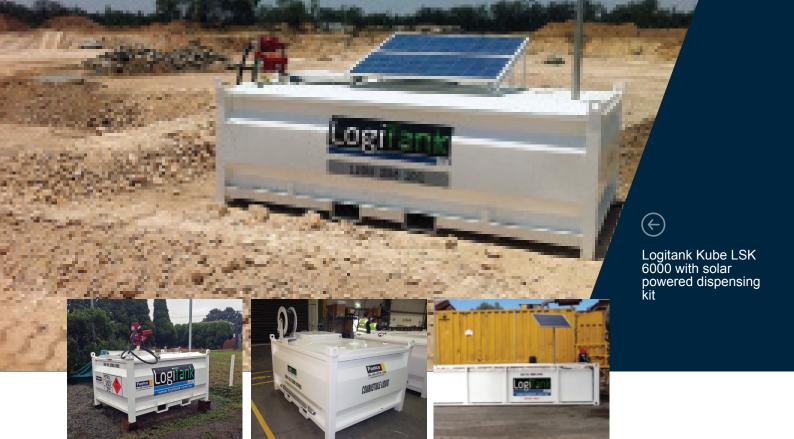

Minimum civil works required.

The Forklift pockets and lifting lugs increase the manoeuvrability of the KUBE. Coupled with a pump, these are ideal for light vehicle refuelling, or refuelling generators, compressors, dewatering pumps and industrial tools.

#### **SAFE & RELIABLE**

Safe and speedy refuelling of heavy equipment ranges from single tank with integrated supply system through to bulk fuel storage from 1000 to 10,000 litres.

#### **Bulk Lubricant Applications**

Workshop Storage and Dispensing Automatic Lubrication Systems Waste Oil Collection