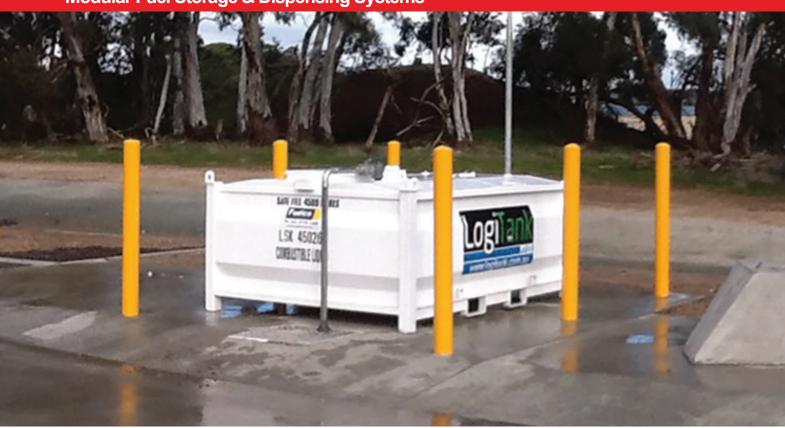

Minimum civil works required.

The Forklift pockets and lifting lugs increase the manoeuvrability of the KUBE. Coupled with a pump, these are ideal for light vehicle refuelling, or refuelling generators, compressors, dewatering pumps and industrial tools.

#### **SAFE & RELIABLE**

Safe and speedy refuelling of heavy equipment ranges from single tank with integrated supply system through to bulk fuel storage from 1000 to 10,000 litres.

#### **Refuelling Applications**

Light Vehicles Forklifts and Loaders Generators & Compressors Industrial Pumps and Tools