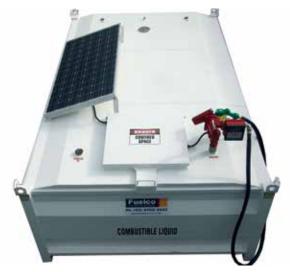

Optional dispensing & metering available

## **Key Features**

- Comes complete with fluid level dipstick, vent pipe
  and fittings
- · Baffled internally
- Lockable containment area for pump, hose and nozzle storage
- The number of standard feed and return line ports allow for the connection of up to 3 x generators or industrial equipment simultaneously
- Designed to be stacked for storage and transport empty
- Can be lifted via forklift to ensure ease of access and maneuverability; as well as lifting eyes at each corner