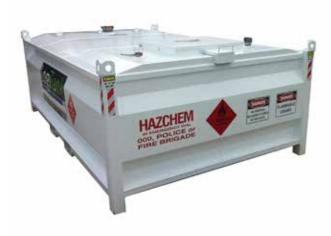

## Logitank Kube - LTKU 6,000

A self bunded and transportable KUBE for the safe storage and handling of diesel, petrol and oils. Ideal for refuelling equipment such as generators and industrial tools

| Description          |                |
|----------------------|----------------|
| Capacity, litres     | 6,000          |
| Length, mm           | 3,574          |
| Width, mm            | 2,274          |
| Height, mm           | 1,254          |
| Tare Weight, kg      | 2,050          |
| Vent Pipe            | Standard       |
| Fluid Level Dipstick | Standard       |
| Compliance           | AS1940, AS1692 |

## **Key Features**

- Comes complete with fluid level dipstick, vent pipe
  and fittings
- · Baffled internally
- Lockable containment area for pump, hose and nozzle storage
- The number of standard feed and return line ports allow for the connection of up to 3 x generators or industrial equipment simultaneously
- Designed to be stacked for storage and transport empty
- Can be lifted via forklift to ensure ease of access and maneuverability; as well as lifting eyes at each corner