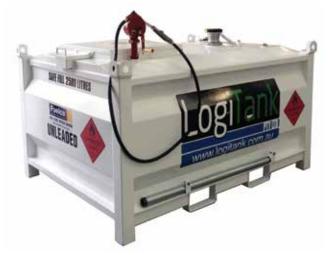

Optional dispensing & metering available

## **Key Features**

- Comes complete with fluid level dipstick, vent pipe
  and fittings
- Baffled internally
- Lockable containment area for pump, hose and nozzle storage
- The number of standard feed and return line ports allow for the connection of up to 3 x generators or industrial equipment simultaneously
- Designed to be stacked for storage and transport empty
- Can be lifted by long tine forklift to ensure ease of access and maneuverability; as well as lifting eyes at each corner