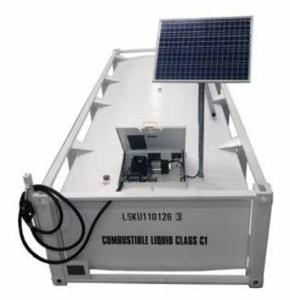

## Logitank Kube - LTKU 10,000

A self bunded and transportable KUBE for the safe storage and handling of diesel, petrol and oils. Ideal for refuelling equipment such as generators and industrial tools

Optional dispensing & metering available

## **Key Features**

- Comes complete with fluid level dipstick, vent pipe
  and fittings
- Baffled internally
- Lockable containment area for pump, hose and nozzle storage
- The number of standard feed and return line ports allow for the connection of up to 3 x generators or industrial equipment simultaneously
- Designed to be stacked for storage and transport empty
- Can be lifted via forklift to ensure ease of access and maneuverability; as well as lifting eyes at each corner