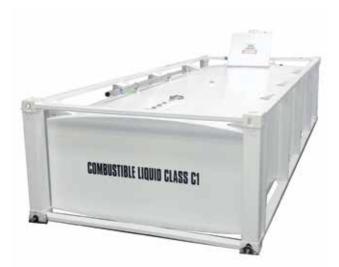

## Logitank Kube - LTKU 10,000

A self bunded and transportable KUBE for the safe storage and handling of diesel, petrol and oils. Ideal for refuelling equipment such as generators and industrial tools

Optional dispensing & metering available

## **Key Features**

- Comes complete with fluid level dipstick, vent pipe
  and fittings
- Baffled internally
- Lockable containment area for pump, hose and nozzle storage
- The number of standard feed and return line ports allow for the connection of up to 3 x generators or industrial equipment simultaneously
- Designed to be stacked for storage and transport empty
- Can be lifted via forklift to ensure ease of access and maneuverability; as well as lifting eyes at each corner