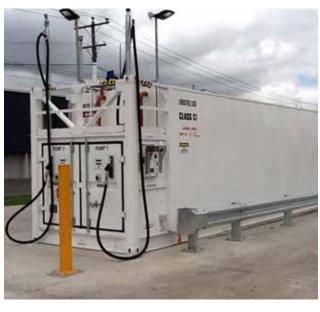

## Logitank Klassic - LTKL 68

A self bunded and transportable KLASSIC tank for the safe storage and handling of diesel, petrol and oils. Ideal for refuelling vehicles, machinery, equipment and fleet.



## **Specifications**

| 63,937 (95%)                  |
|-------------------------------|
| 12,192                        |
| 2,438                         |
| 2,896                         |
| 14,600                        |
| Standard                      |
| Standard                      |
| AS1940, AS1692, AS1657, UL142 |
|                               |



Pictured with optional dispensing package

## Self bunded double wall design

- Fluid level dipstick for tank and interstitial space
- · Vent pipe for tank and interstitial space
- Suction foot valve, overfill protection and electronic overfill alarm
- Corner container lock castings for ease of transport
- Access manway
- Warranty 5 years structural, 1 year on valves; conditions apply

## Pump bay model standard with:

- Bunded pump bay with lockable weatherproof doors
- Galvanised access ladder and platform; with ladder fitted to either side of the platform (ex-factory)
- Galvanised kick plate and middle rail provided for additional safety of users

Disclaimer: Information and photographs shown are for marketing purposes only. Acutal product may vary to images shown due to continual imp