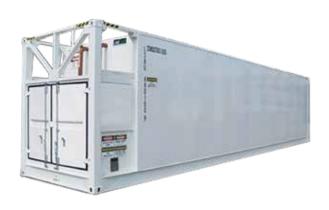

## Logitank Klassic - LTKL 68

A self bunded and transportable KLASSIC tank for the safe storage and handling of diesel, petrol and oils. Ideal for refuelling vehicles, machinery, equipment and fleet.

## Self bunded double wall design

- Fluid level dipstick for tank and interstitial space
- · Vent pipe for tank and interstitial space
- Suction foot valve, overfill protection and electronic overfill alarm
- Corner container lock castings for ease of transport
- Access manway
- Warranty 5 years structural, 1 year on valves; conditions apply

## Pump bay model standard with:

- Bunded pump bay with lockable weatherproof doors
- Galvanised access ladder and platform; with ladder fitted to either side of the platform (ex-factory)
- Galvanised kick plate and middle rail provided for additional safety of users