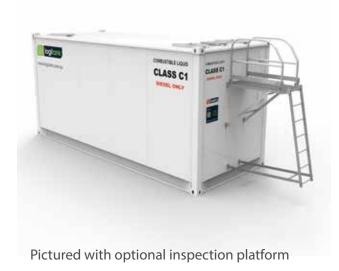

## Logitank Klassic - LTKL 38

A self bunded and transportable KLASSIC tank for the safe storage and handling of diesel, petrol and oils. Ideal for refuelling vehicles, machinery, equipment and fleet.

## Options include:

- Inspection ladder
- Clip-on pump bay
- · Dispensing and fuel management

Disclaimer: Information and photographs shown are for marketing purposes only. Acutal product may vary to images shown due to continual improvement processes, design changes and optional extras.