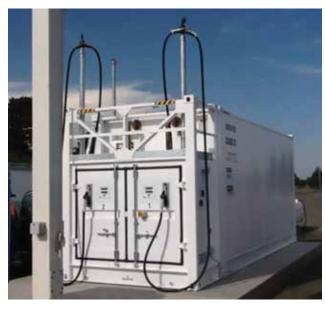

## Logitank Klassic - LTKL 38

A self bunded and transportable KLASSIC tank for the safe storage and handling of diesel, petrol and oils. Ideal for refuelling vehicles, machinery, equipment and fleet.



## **Specifications**

| Description          |                       |
|----------------------|-----------------------|
| Safe Fill, litres    | 34,324 (95%)          |
| Length, mm           | 6,058                 |
| Width, mm            | 2,438                 |
| Height, mm           | 2,896                 |
| Total Mass Empty, kg | 8,400                 |
| Vent Pipe            | Standard              |
| Fluid Level Dipstick | Standard              |
| Compliance           | AS1940, AS1692, UL142 |



Pictured with optional pump bay and dispensing kit

## Self bunded double wall design

- Fluid level dipstick for tank and interstitial space
- Vent pipe for tank and interstitial space
- Suction foot valve, overfill protection and electronic overfill alarm
- Corner container lock castings for ease of transport
- Access manway
- Warranty 5 years structural, 1 year on valves; conditions apply

## Options include:

- Inspection ladder
- Clip-on pump bay
- · Dispensing and fuel management

Disclaimer: Information and photographs shown are for marketing purposes only. Acutal product may vary to images shown due to continual improvement processes, design changes and optional extras.