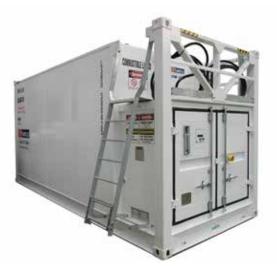

## Logitank Klassic - LTKL 30

A self bunded and transportable KLASSIC tank for the safe storage and handling of diesel, petrol and oils. Ideal for refuelling vehicles, machinery, equipment and fleet.

Pictured with optional dispensing package

## Pump bay model standard with:

- Bunded pump bay with lockable weatherproof doors
- Galvanised access ladder and platform; with ladder fitted to either side of the platform (ex-factory)
- Galvanised kick plate and middle rail provided for additional safety of users