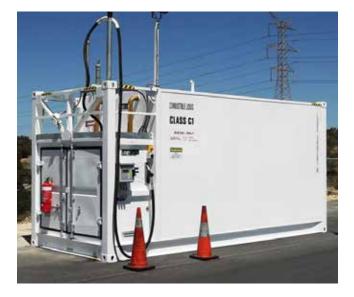

## Logitank Klassic - LTKL 30

A self bunded and transportable KLASSIC tank for the safe storage and handling of diesel, petrol and oils. Ideal for refuelling vehicles, machinery, equipment and fleet.



Pictured with optional dispensing package



Pictured with optional dispensing package

## Specifications

| Description          |                               |
|----------------------|-------------------------------|
| Safe Fill, litres    | 28,460 (95%)                  |
| Length, mm           | 6,058                         |
| Width, mm            | 2,438                         |
| Height, mm           | 2,896                         |
| Total Mass Empty, kg | 8,300                         |
| Vent Pipe            | Standard                      |
| Fluid Level Dipstick | Standard                      |
| Compliance           | AS1940, AS1692, AS1657, UL142 |

## Self bunded double wall design

- · Fluid level dipstick for tank and interstitial space
- Vent pipe for tank and interstitial space
- Suction foot valve, overfil