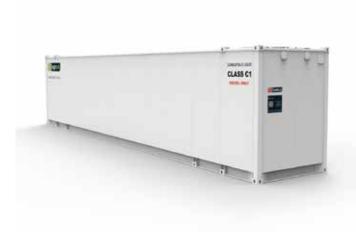

## Logitank Klassic - LTKL 100

A self bunded and transportable KLASSIC tank for the safe storage and handling of diesel, petrol and oils. Ideal for refuelling vehicles, machinery, equipment and fleet.

Suitable for bulk fuel farm applications

## **Specifications**

| Description          |                       |
|----------------------|-----------------------|
| Safe Fill, litres    | 93,583 (95%)          |
| Length, mm           | 14,630                |
| Width, mm            | 2,438                 |
| Height, mm           | 3,200                 |
| Total Mass Empty, kg | 18,600                |
| Vent Pipe            | Standard              |
| Fluid Level Dipstick | Standard              |
| Compliance           | AS1940, AS1692, UL142 |