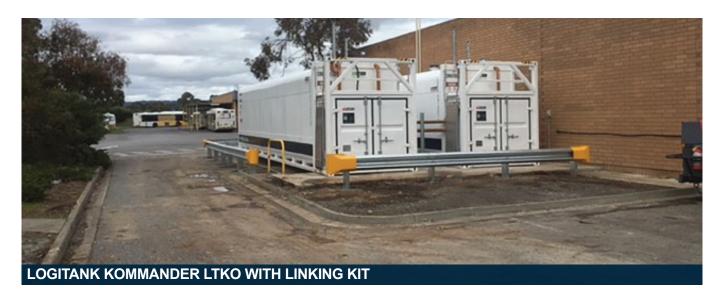

## **Specifications**

The KOMMANDER is a self bunded tank suitable for storing a range of fluids including diesel, petrol\* and lubricants. There are two styles available depending on your needs or application; with or without bunded pump bay. These tanks are designed to be transported and installed with minimum civil works.

#### Kommander Tank Range safe fill width weight length height model litres mm kg mm mm **LTKO 12** 10,610 2,991 2,438 4,045 2,896 LTKO 20\*\* 16,840 2,991 2,438 3,760 2,896 **LTKO 30** 6.058 6,472 28,960 2,438 2,896 LTKO 38\*\* 35,180 2.438 6,133 6,058 2,896