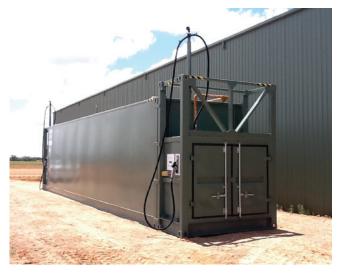

## **Specifications**

The KOMMANDER is a self bunded tank suitable for storing a range of fluids including diesel, petrol\* and lubricants. There are two styles available depending on your needs or application; with or without bunded pump bay. These tanks are designed to be transported and installed with minimum civil works.