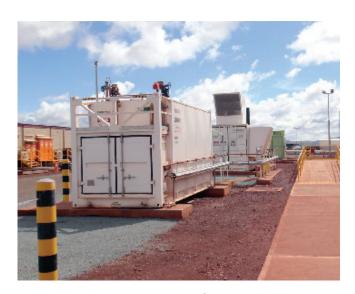

## **Specifications**

The KOMMANDER is a self bunded tank suitable for storing a range of fluids including diesel, petrol\* and lubricants. There are two styles available depending on your needs or application; with or without bunded pump bay. These tanks are designed to be transported and installed with minimum civil works.

#### **TRANSPORTABLE**

Containarised foot print for easy transport.

Fuel monitoring and management, filtration, tank farms, we offer a range of configurable storage solutions tailored to the fleet & logistics industry.

### **SAFE & RELIABLE**

Safe and speedy refuelling of heavy equipment ranges from single tank with integrated supply system through to bulk fuel storage for up to 1,000,000+ litres.