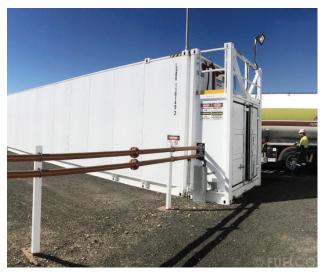

## **Specifications**

The KOMMANDER is a self bunded tank suitable for storing a range of fluids including diesel, petrol\* and lubricants. There are two styles available depending on your needs or application; with or without bunded pump bay. These tanks are designed to be transported and installed with minimum civil works.

### **SAFE & RELIABLE**

Safe and speedy refuelling of heavy equipment ranges from single tank with integrated supply system through to bulk fuel storage for up to 1,000,000+ litres.