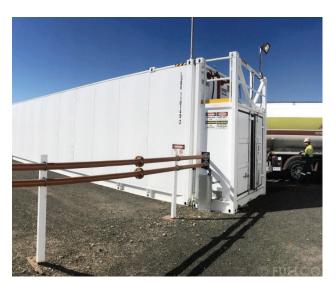

## **Specifications**

The LOGITANK KLASSIC is a self bunded tank suitable for storing a range of fluids including diesel, petrol\* and lubricants. There are two styles available depending on your needs or application; with or without bunded pump bay. These tanks are designed to be transported and installed with minimum civil

Minimum civil works required.

The Forklift pockets and lifting lugs increase the manoeuvrability of the KLASSIC. Coupled with a pump, these are ideal for light vehicle refuelling, or refuelling generators, compressors, dewatering pumps and industrial tools.