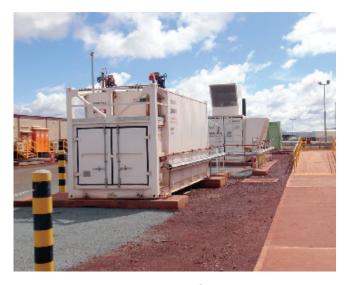

#### **MODULAR STORAGE**

Complete fuel, lubricant and chemical storage and dispensing system.

#### **TRANSPORTABLE**

Designed to be stacked for storage and transport empty.

Fuel monitoring and management, filtration, tank farms, we offer a range of configurable storage solutions tailored to your industry.

#### **SAFE & RELIABLE**

Safe and speedy refuelling of heavy equipment ranges from single tank with integrated supply system through to bulk fuel storage ffrom 10,000 to 110,000 litres.

#### **PROJECT MANAGEMENT**

Qualified engineers, project management personnel available to assist with the design and install of single tank through to large fuel storage facilities.

FUELCO.COM.AU KLASSIC TANK RANGE 1