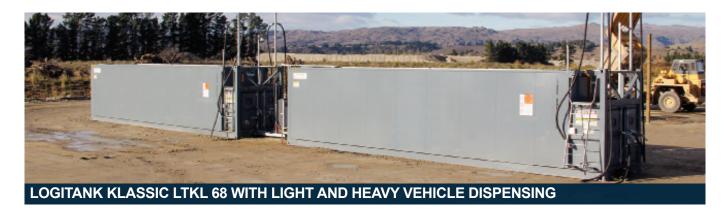

### Klassic Tank Range

| model      | safe fill (95%)<br>litres | length<br>mm | width<br>mm | height<br>mm | weight<br>kg |
|------------|---------------------------|--------------|-------------|--------------|--------------|
| LTKL 12    | 10,711                    | 2,991        | 2,438       | 2,896        | 5,100        |
| LTKL 20**  | 16,594                    | 2,991        | 2,438       | 2,896        | 5,000        |
| LTKL 30    | 28,460                    | 6,058        | 2,438       | 2,896        | 8,300        |
| LTKL 38**  | 34,324                    | 6,058        | 2,438       | 2,896        | 8,400        |
| LTKL 68    | 63,937                    | 12,192       | 2,438       | 2,896        | 14,600       |
| LTKL 75**  | 69,810                    | 12,192       | 2,438       | 2,896        | 14,500       |
| LTKL 80    | 76,637                    | 14,630       | 2,438       | 2,896        | 17,500       |
| LTKL 100** | 93,583                    | 14,630       | 2,438       | 3,200        | 18,600       |
| LTKL 110** | 107,797                   | 14,630       | 2,438       | 3,635        | 20,500       |