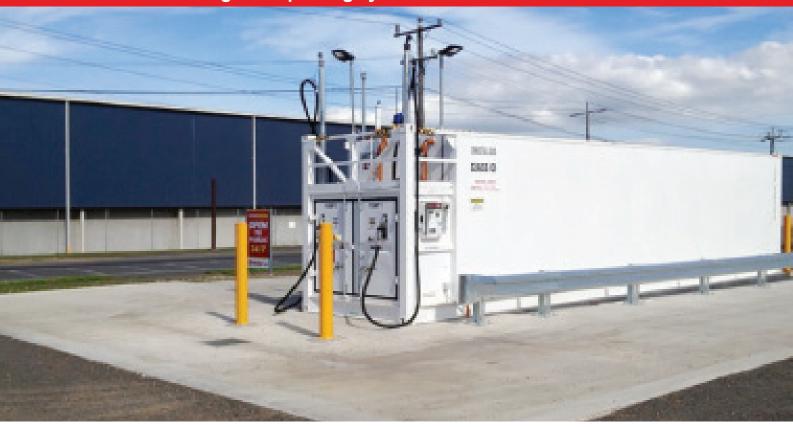

#### **MODULAR STORAGE**

Complete fuel, lubricant and chemical storage and dispensing system.

#### **TRANSPORTABLE**

Designed to be stacked for storage and transport empty.

Fuel monitoring and management, filtration, tank farms, we offer a range of configurable storage solutions tailored to your industry.

#### **SAFE & RELIABLE**

Safe and speedy refuelling of heavy equipment ranges from single tank with integrated supply system through to bulk fuel storage ffrom 10,000 to 110,000 litres.

#### **PROJECT MANAGEMENT**

Qualified engineers, project management personnel available to assist with the design and install of single tank through to large fuel storage facilities.

FUELCO.COM.AU KLASSIC TANK RANGE 1